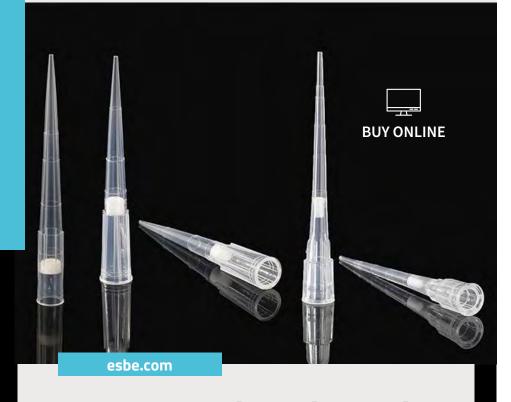

### **Product Features:**

- Low Retention
- Sterile
- Racked
- 10 μL to 1000 μL
- 96 tips/rack, 10 racks/pack

## **Low Retention Filter Tips**

Universal Pipette Tips are certified free from DNase, RNase, Pyrogens and PCR inhibitors. Low Retention Filter tips would be ideally suited to highly sensitive PCR work. They are also free from lubricants and heavy metals. These Universal Pipette Tips have an innovative tip design for adaptability and compatibility with a wide range of pipettes from different manufacturers. They are also designed to have a very low force requirement for tip loading and tip ejection with pipettes.